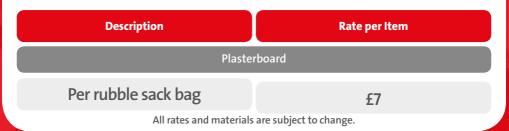

|
|                                                                                              | Timber                               |                                               |
| £40                                                                                          | £190                                 | £260                                          |
| Non-recyclable waste                                                                         |                                      |                                               |
| £75.50                                                                                       | £350.50                              | £380.50                                       |

### ADDITIONAL ITEMS (INCLUSIVE OF VAT)