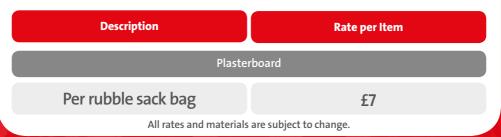

|
|                                                                                              | Timber                               |                                               |
| £40                                                                                          | £190                                 | £260                                          |
|                                                                                              | Non-recyclable waste                 |                                               |
| £75.50                                                                                       | £350.50                              | £380.50                                       |

### ADDITIONAL ITEMS (INCLUSIVE OF VAT)