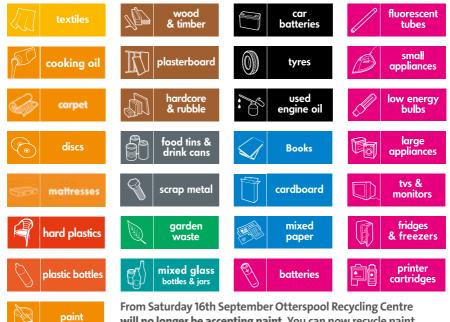

### Recycling is **closer** than you think You can recycle the following materials at all nearby sites

will no longer be accepting paint. You can now recycle paint at the Old Swan Recycling Centre.