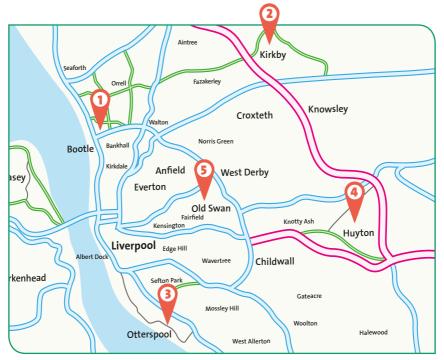

**1. South Sefton** Irlam Road, Bootle, Merseyside L20 4AE

#### 2. Kirkby

Depot Road, Kirkby L33 3AR **3. Otterspool** Jericho Lane, Aigburth, Liverpool L17 5AR

#### 4. Huyton

Wilson Road, Huyton L36 6AD **5. Old Swan** Cheadle Avenue, Old Swan L13 3AF

More centres can be found at: www.merseysidewda.gov.uk www.veolia.co.uk/merseyside-and-halton